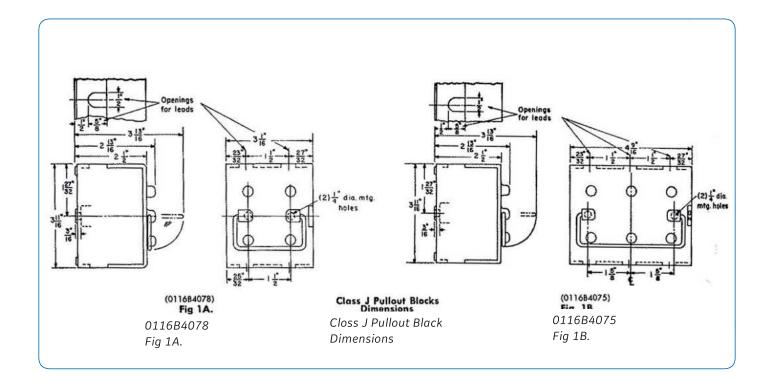

### Class J Pullout Block

| Poles | Amperes | Catalog No. | Dim. Fig |
|-------|---------|-------------|----------|
| 2     | 1-30    | 0116B4078   | 1A       |
| 3     | 1-30    | 0116B4075   | 1B       |

Closs J Pullout Black