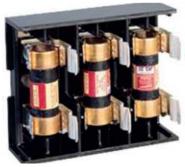

# **Pullout Fuse Blocks**

### Class J Pullout Block

| Poles | Amperes | Catalog No. | Dim. Fig |
|-------|---------|-------------|----------|
| 2     | 1-30    | 0116B4078   | 1A       |
| 3     | 1-30    | 0116B4075   | 1B       |